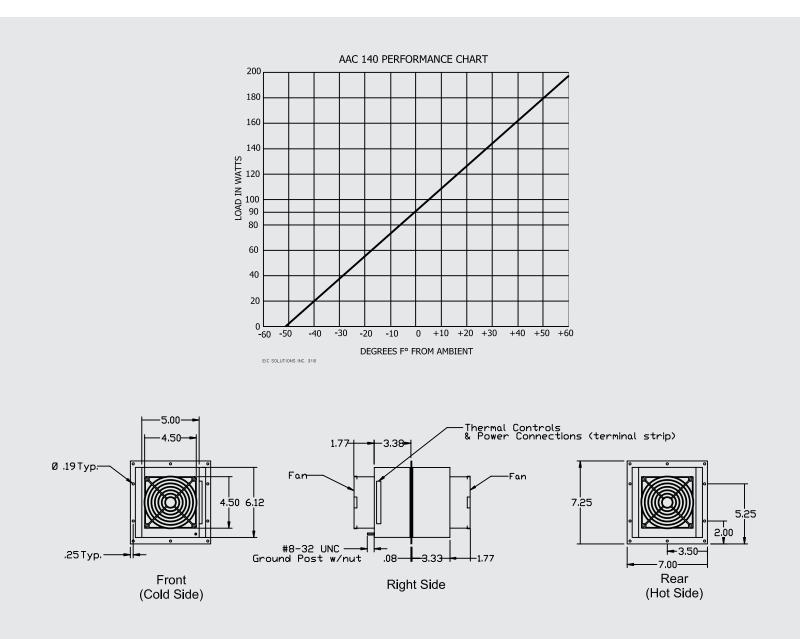

#### **Standard Voltages**

24/28VDC

| Model #        | Available<br>Voltage | Input Voltage<br>Range | Current | Heating<br>Capability | Mounting<br>Flange<br>Dimensions | Certification | Weight  | Mounting |
|----------------|----------------------|------------------------|---------|-----------------------|----------------------------------|---------------|---------|----------|
| AAC-140-4XT    | 24/28VDC             | 23 - 30 V              | 4/5 A   | N/A                   | 7.25" H X 7" W                   | N/A           | 12 LBS. | N/A      |
| AAC-140-4XT-HC | 24/28VDC             | 23 - 30 V              | 4/5 A   | 100 watts             | 7.25" H X 7" W                   | N/A           | 12 LBS. | N/A      |

| NEMA Rating:              | 4X                     |  |  |  |
|---------------------------|------------------------|--|--|--|
| Cooling T-Stat set range: | 0-100°F                |  |  |  |
| T-Stat Accuracy:          | ±1°F                   |  |  |  |
| T-Stat Hysteresis:        | 4F                     |  |  |  |
| Heating T-stat set point: | ON @ 45F, OFF @<br>55F |  |  |  |
| Cold-side airflow:        | 90 cfm                 |  |  |  |
| Hot-side airflow:         | 90 cfm                 |  |  |  |
| Operating temperature:    | -4 to 140 °F           |  |  |  |
| Storage temperature:      | -4 to 194 °F           |  |  |  |
| Warranty:                 | 12 months              |  |  |  |